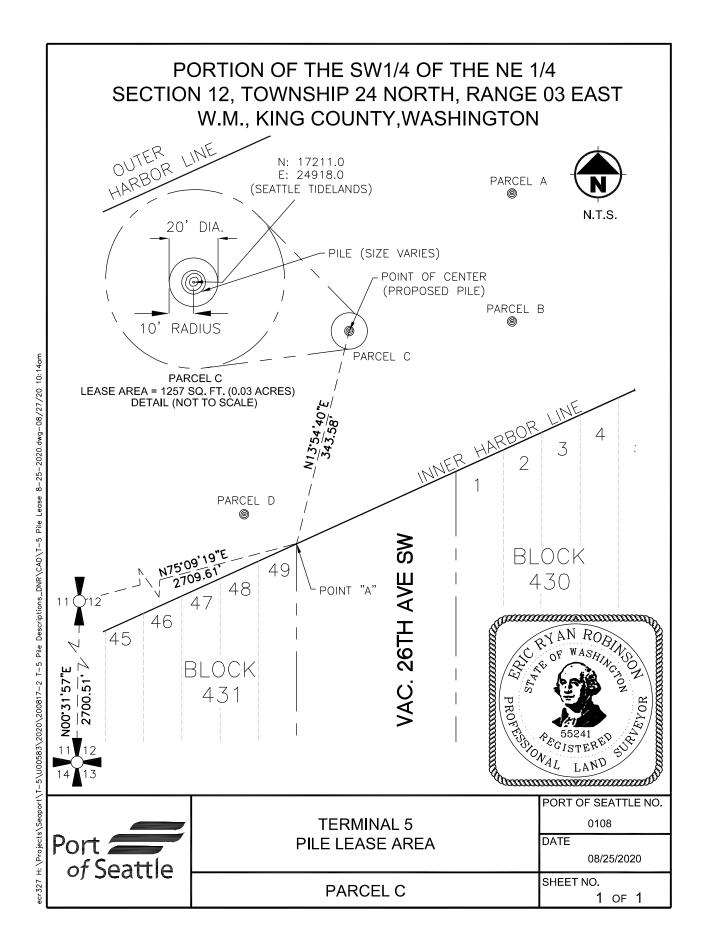

## TERMINAL 5 PILE LEASE AREA PARCEL C

A 20 FOOT DIAMETER PARCEL OF LAND IN THAT PORTION OF THE HARBOR AREA IN VOLUME 2 OF THE PLAT OF SEATTLE TIDELANDS ACCORDING TO THE OFFICIAL MAPS ON FILE IN THE OFFICE OF THE COMMISSIONER OF PUBLIC LANDS, OLYMPIA, WASHINGTON; SITUATED IN A PORTION OF THE SOUTHWEST QUARTER OF THE NORTHEAST QUARTER, SECTION 12, TOWNSHIP 24 NORTH, RANGE 03 EAST, W.M., KING COUNTY, WASHINGTON, THE CENTER OF SAID PARCEL DESCRIBED AS FOLLOWS:

COMMENCING AT THE SOUTHWEST CORNER OF SAID SECTION 12; THENCE NORTH 00°31'57" EAST ALONG THE WEST LINE OF SAID SECTION, 2700.51 FEET TO THE WEST QUARTER CORNER OF SAID SECTION; THENCE NORTH 75°09'19" EAST, 2709.61 FEET TO THE NORTHEAST CORNER OF BLOCK 431 OF SAID PLAT, SAID CORNER BEING THE INTERSECTION OF THE WESTERLY RIGHT-OF-WAY MARGIN OF VACATED 26TH AVENUE SOUTHWEST AND THE INNER HARBOR LINE:

SAID CORNER ALSO BEING REFERRED TO HEREON AS POINT "A"; THENCE NORTH 13°54'40" EAST, 343.58 FEET TO THE POINT OF SAID CENTER AND ALSO BEING THE CENTER OF A PROPOSED PILE HAVING THE COORDINATES NORTH: 17211.0, EAST: 24918.0, IN PLAT OF SEATTLE TIDELANDS DATUM.

CONTAINING 1,257 SQUARE FEET (0.03 ACRES MORE OR LESS)